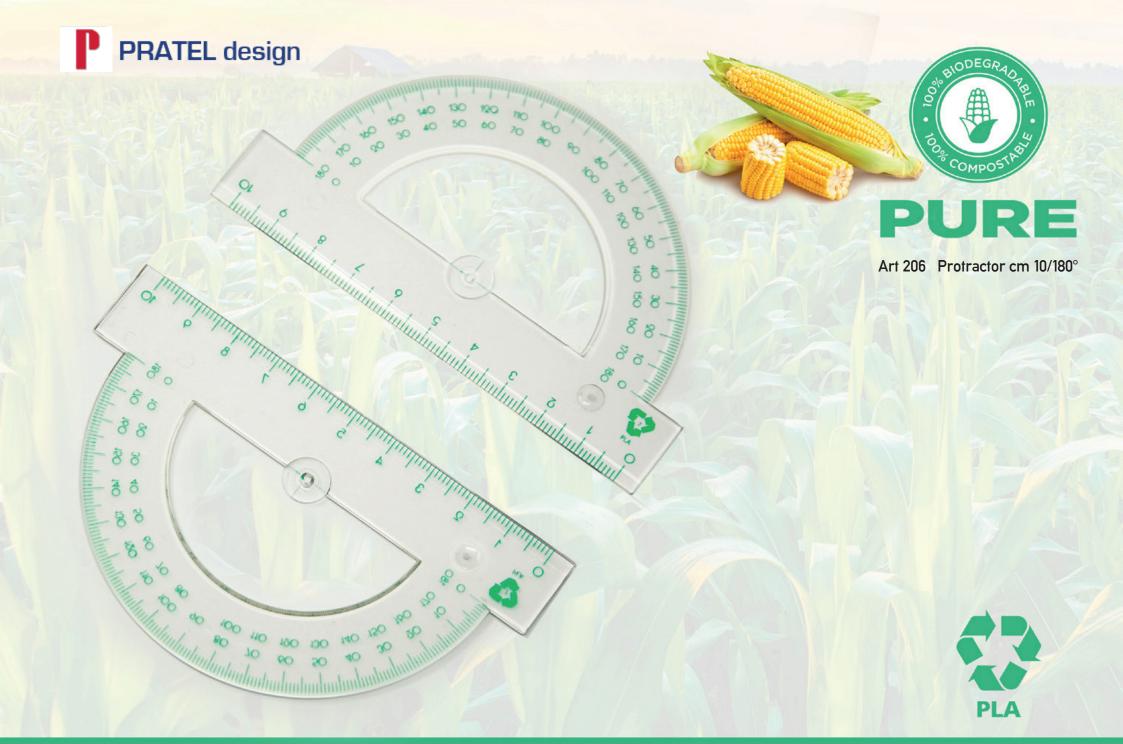

**PURE** 

Bioplastic (PLA) material list Items in PLA single unit bag and box 20 pcs

| Art        | Description                     |
|------------|---------------------------------|
| Art 1014   | Ruler 16 cm                     |
| Art 1020   | Ruler 17 cm                     |
| Art 512    | Ruler 20 cm                     |
| Art 506    | Ruler 30 cm                     |
| Art 510    | Ruler 50 cm                     |
| Art 206    | Protractor cm 10/180°           |
| Art 203    | Protractor cm 12/360°           |
| Art 1015   | Doubledecimeter                 |
| Art 1019   | Tripledecimeter                 |
| Art 215    | Set squares cm 25               |
| Art 216    | Set squares cm 30               |
| Art 220    | Geodreieck cm 16                |
| Art 222    | Geodreieck cm 25                |
| Art 2011   | Drawing set 30 cm (506,215,206) |
| Art 2001/1 | Drawing set 30 cm (506,215,220) |