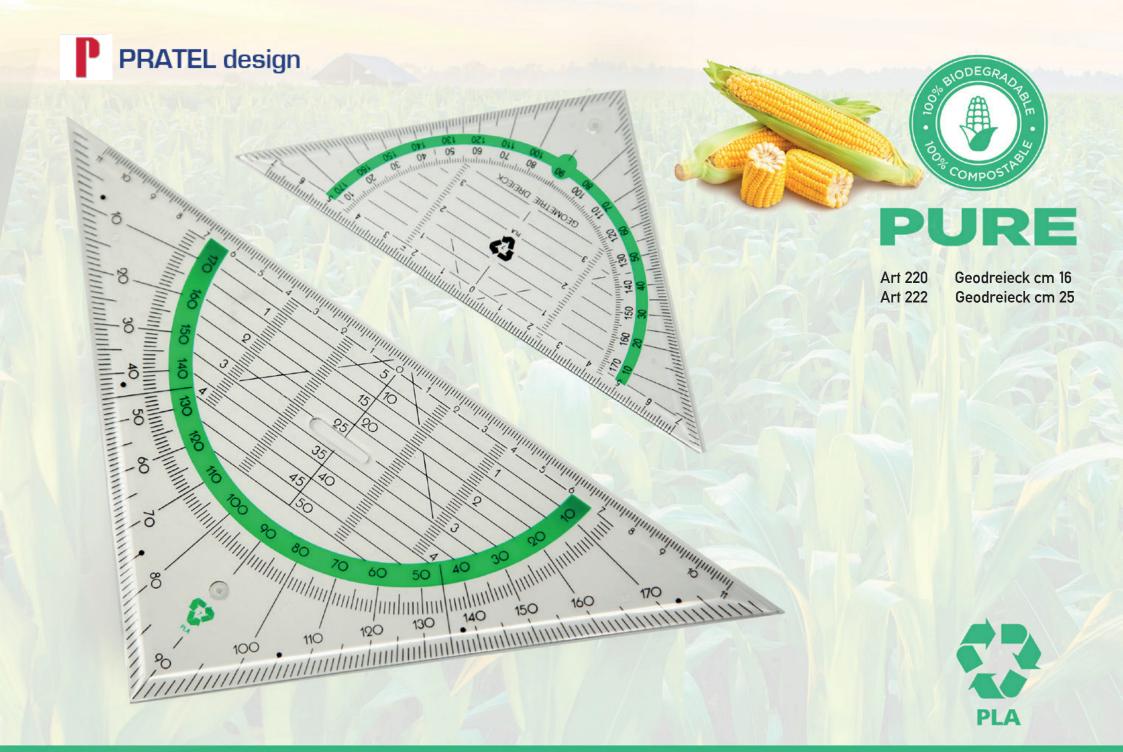

**PURE** 

Bioplastic (PLA) material list Items in PLA single unit bag and box 20 pcs

| Art        | Description                     |
|------------|---------------------------------|
| Art 1014   | Ruler 16 cm                     |
| Art 1020   | Ruler 17 cm                     |
| Art 512    | Ruler 20 cm                     |
| Art 506    | Ruler 30 cm                     |
| Art 510    | Ruler 50 cm                     |
| Art 206    | Protractor cm 10/180°           |
| Art 203    | Protractor cm 12/360°           |
| Art 1015   | Doubledecimeter                 |
| Art 1019   | Tripledecimeter                 |
| Art 215    | Set squares cm 25               |
| Art 216    | Set squares cm 30               |
| Art 220    | Geodreieck cm 16                |
| Art 222    | Geodreieck cm 25                |
| Art 2011   | Drawing set 30 cm (506,215,206) |
| Art 2001/1 | Drawing set 30 cm (506,215,220) |

All items are produced in Bioplastic (PLA, PolyLacticAcid, deriving from corn starch) and are 100% biodegradable (industrially compostable). All the bags are produced in the same material.