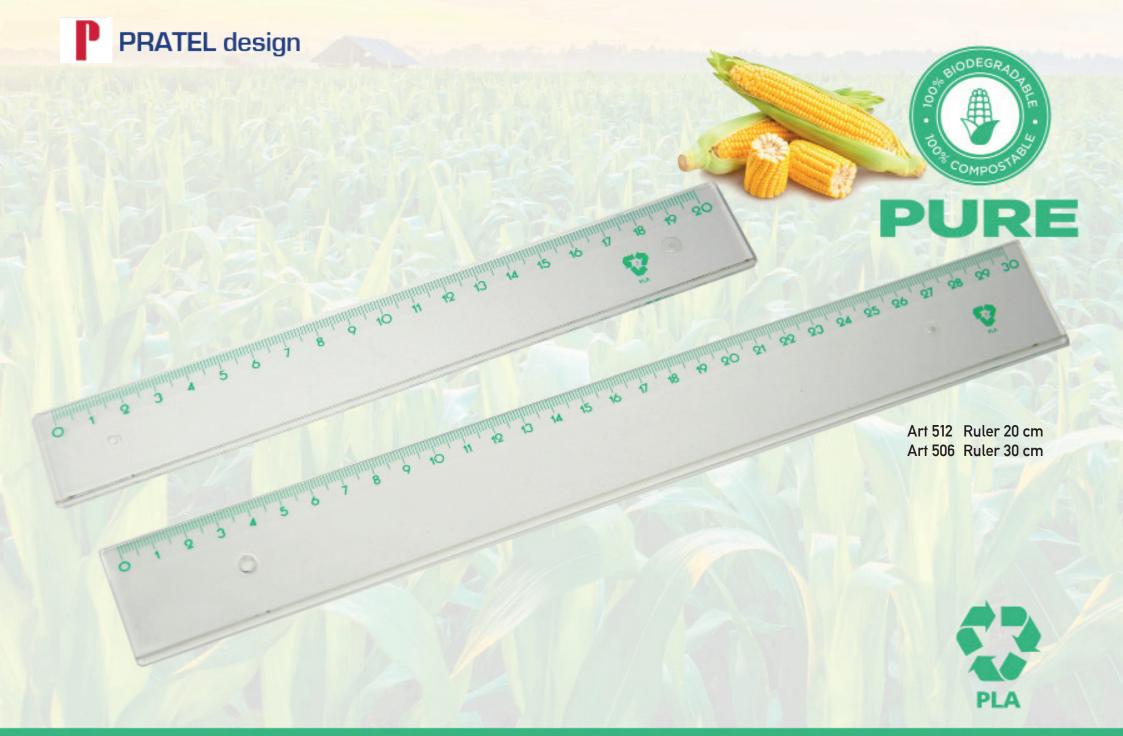

**PURE** 

Bioplastic (PLA) material list Items in PLA single unit bag and box 20 pcs

| Art        | Description                     |
|------------|---------------------------------|
| Art 1014   | Ruler 16 cm                     |
| Art 1020   | Ruler 17 cm                     |
| Art 512    | Ruler 20 cm                     |
| Art 506    | Ruler 30 cm                     |
| Art 510    | Ruler 50 cm                     |
| Art 206    | Protractor cm 10/180°           |
| Art 203    | Protractor cm 12/360°           |
| Art 1015   | Doubledecimeter                 |
| Art 1019   | Tripledecimeter                 |
| Art 215    | Set squares cm 25               |
| Art 216    | Set squares cm 30               |
| Art 220    | Geodreieck cm 16                |
| Art 222    | Geodreieck cm 25                |
| Art 2011   | Drawing set 30 cm (506,215,206) |
| Art 2001/1 | Drawing set 30 cm (506,215,220) |