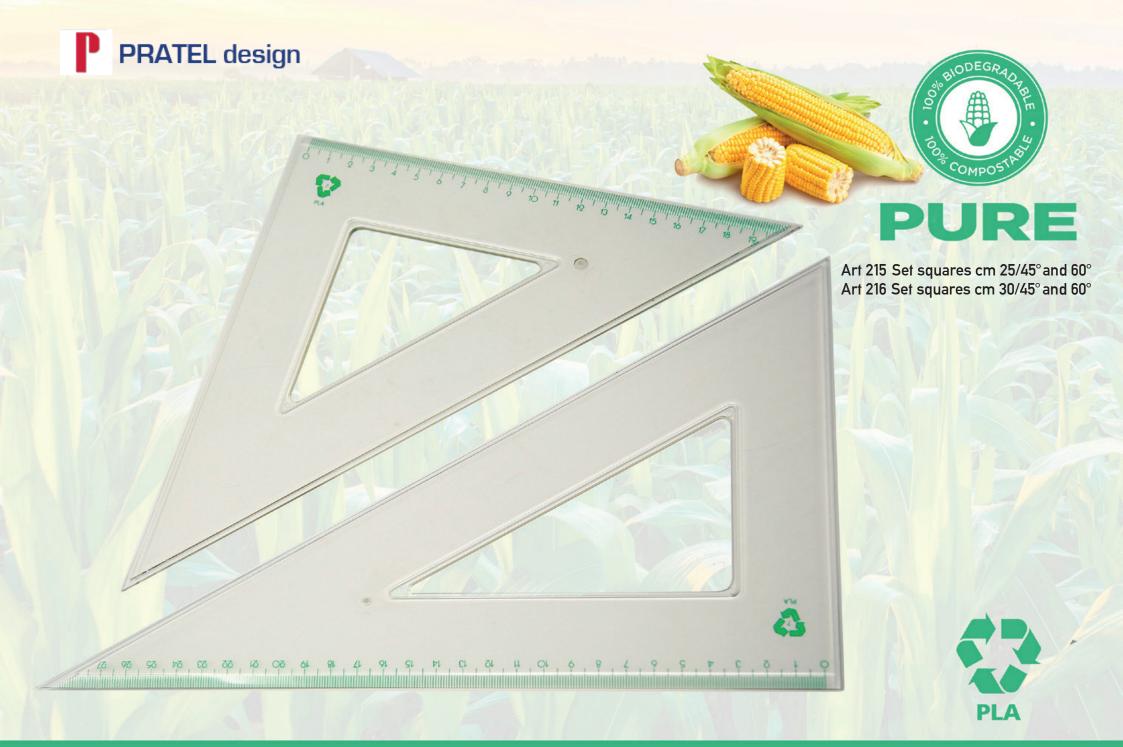

**PURE** 

Bioplastic (PLA) material list Items in PLA single unit bag and box 20 pcs

| Art        | Description                     |
|------------|---------------------------------|
| Art 1014   | Ruler 16 cm                     |
| Art 1020   | Ruler 17 cm                     |
| Art 512    | Ruler 20 cm                     |
| Art 506    | Ruler 30 cm                     |
| Art 510    | Ruler 50 cm                     |
| Art 206    | Protractor cm 10/180°           |
| Art 203    | Protractor cm 12/360°           |
| Art 1015   | Doubledecimeter                 |
| Art 1019   | Tripledecimeter                 |
| Art 215    | Set squares cm 25               |
| Art 216    | Set squares cm 30               |
| Art 220    | Geodreieck cm 16                |
| Art 222    | Geodreieck cm 25                |
| Art 2011   | Drawing set 30 cm (506,215,206) |
| Art 2001/1 | Drawing set 30 cm (506,215,220) |