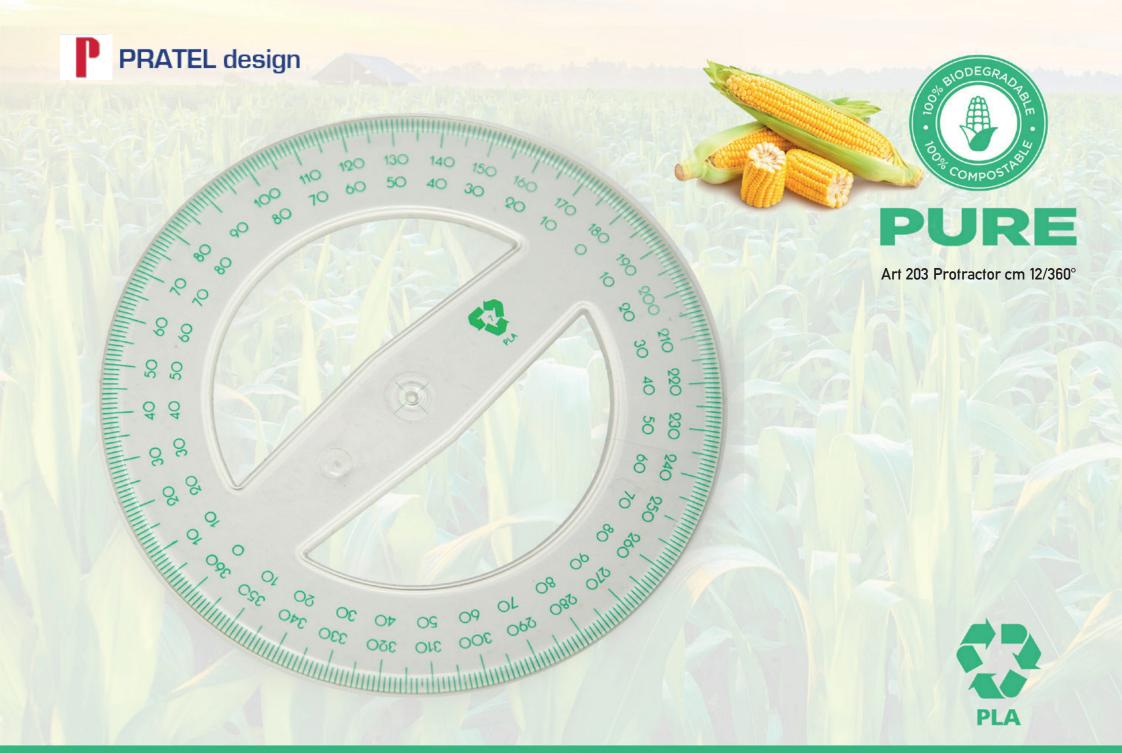

**PURE** 

Bioplastic (PLA) material list Items in PLA single unit bag and box 20 pcs

| Art        | Description                     |
|------------|---------------------------------|
| Art 1014   | Ruler 16 cm                     |
| Art 1020   | Ruler 17 cm                     |
| Art 512    | Ruler 20 cm                     |
| Art 506    | Ruler 30 cm                     |
| Art 510    | Ruler 50 cm                     |
| Art 206    | Protractor cm 10/180°           |
| Art 203    | Protractor cm 12/360°           |
| Art 1015   | Doubledecimeter                 |
| Art 1019   | Tripledecimeter                 |
| Art 215    | Set squares cm 25               |
| Art 216    | Set squares cm 30               |
| Art 220    | Geodreieck cm 16                |
| Art 222    | Geodreieck cm 25                |
| Art 2011   | Drawing set 30 cm (506,215,206) |
| Art 2001/1 | Drawing set 30 cm (506,215,220) |