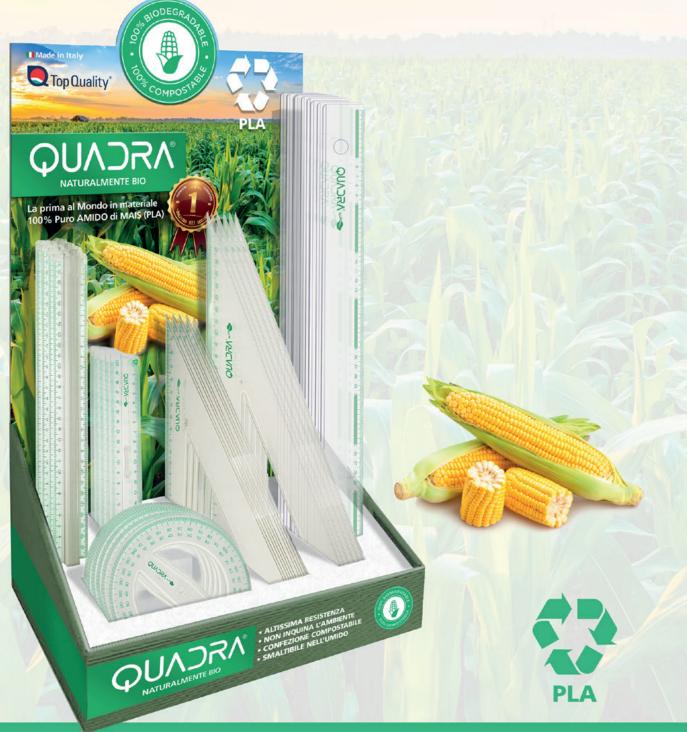

**PURE** 

Bioplastic (PLA) material list Items in PLA single unit bag and box 20 pcs

| Art        | Description                     |
|------------|---------------------------------|
| Art 1014   | Ruler 16 cm                     |
| Art 1020   | Ruler 17 cm                     |
| Art 512    | Ruler 20 cm                     |
| Art 506    | Ruler 30 cm                     |
| Art 510    | Ruler 50 cm                     |
| Art 206    | Protractor cm 10/180°           |
| Art 203    | Protractor cm 12/360°           |
| Art 1015   | Doubledecimeter                 |
| Art 1019   | Tripledecimeter                 |
| Art 215    | Set squares cm 25               |
| Art 216    | Set squares cm 30               |
| Art 220    | Geodreieck cm 16                |
| Art 222    | Geodreieck cm 25                |
| Art 2011   | Drawing set 30 cm (506,215,206) |
| Art 2001/1 | Drawing set 30 cm (506,215,220) |

All items are produced in Bioplastic (PLA, PolyLacticAcid, deriving from corn starch) and are 100% biodegradable (industrially compostable). All the bags are produced in the same material.

# Your brand on our PLA line.

For more than 30 years we have been producing in "private label" for major Italian and international brands and also our new PURE line can be branded with your brand.

This allows you to have visibility as an environmentally conscious company in line with the new Green Thinking directives. Cardboard counter display, clear PLA wrapping and drawing items are 100% biodegradable.