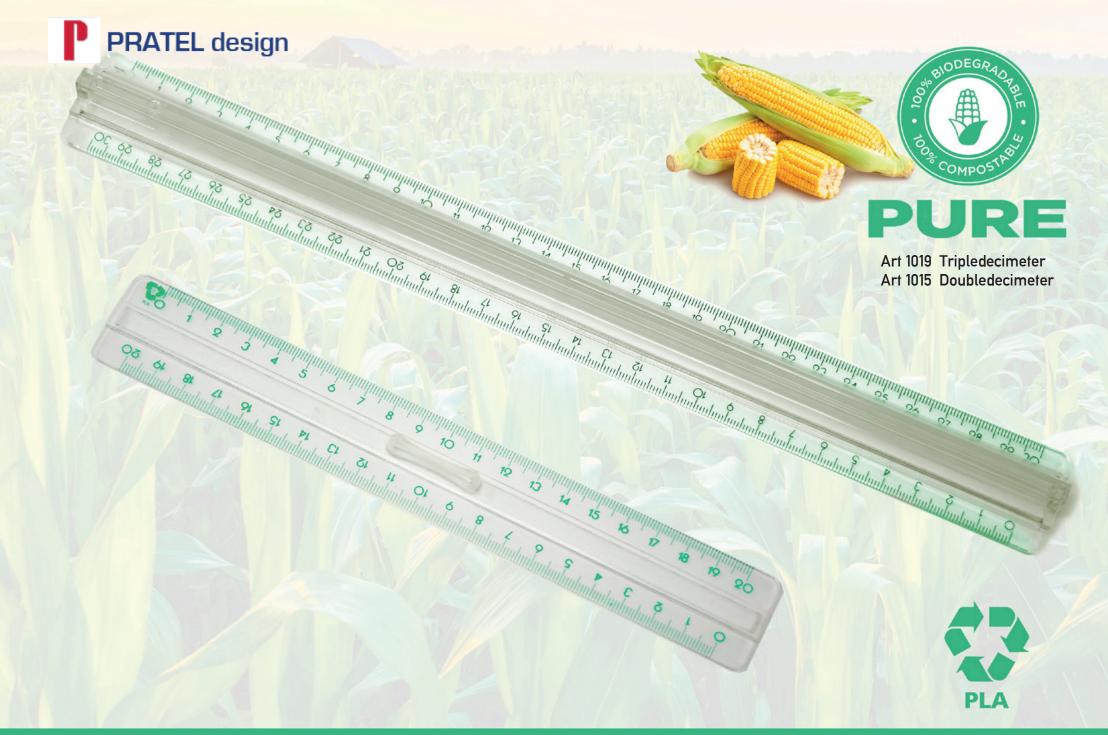

**PURE** 

Bioplastic (PLA) material list Items in PLA single unit bag and box 20 pcs

| Art        | Description                     |
|------------|---------------------------------|
| Art 1014   | Ruler 16 cm                     |
| Art 1020   | Ruler 17 cm                     |
| Art 512    | Ruler 20 cm                     |
| Art 506    | Ruler 30 cm                     |
| Art 510    | Ruler 50 cm                     |
| Art 206    | Protractor cm 10/180°           |
| Art 203    | Protractor cm 12/360°           |
| Art 1015   | Doubledecimeter                 |
| Art 1019   | Tripledecimeter                 |
| Art 215    | Set squares cm 25               |
| Art 216    | Set squares cm 30               |
| Art 220    | Geodreieck cm 16                |
| Art 222    | Geodreieck cm 25                |
| Art 2011   | Drawing set 30 cm (506,215,206) |
| Art 2001/1 | Drawing set 30 cm (506,215,220) |