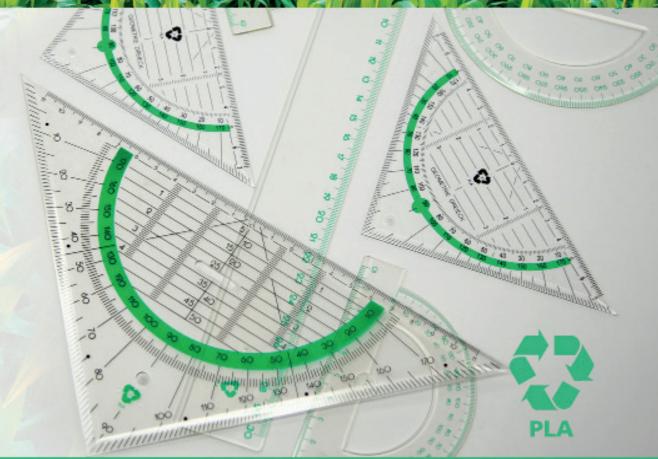

**PURE** 

Bioplastic (PLA) material list Items in PLA single unit bag and box 20 pcs

| Art        | Description                     |
|------------|---------------------------------|
| Art 1014   | Ruler 16 cm                     |
| Art 1020   | Ruler 17 cm                     |
| Art 512    | Ruler 20 cm                     |
| Art 506    | Ruler 30 cm                     |
| Art 510    | Ruler 50 cm                     |
| Art 206    | Protractor cm 10/180°           |
| Art 203    | Protractor cm 12/360°           |
| Art 1015   | Doubledecimeter                 |
| Art 1019   | Tripledecimeter                 |
| Art 215    | Set squares cm 25               |
| Art 216    | Set squares cm 30               |
| Art 220    | Geodreieck cm 16                |
| Art 222    | Geodreieck cm 25                |
| Art 2011   | Drawing set 30 cm (506,215,206) |
| Art 2001/1 | Drawing set 30 cm (506,215,220) |

All items are produced in Bioplastic (PLA, PolyLacticAcid, deriving from corn starch) and are 100% biodegradable (industrially compostable). All the bags are produced in the same material.