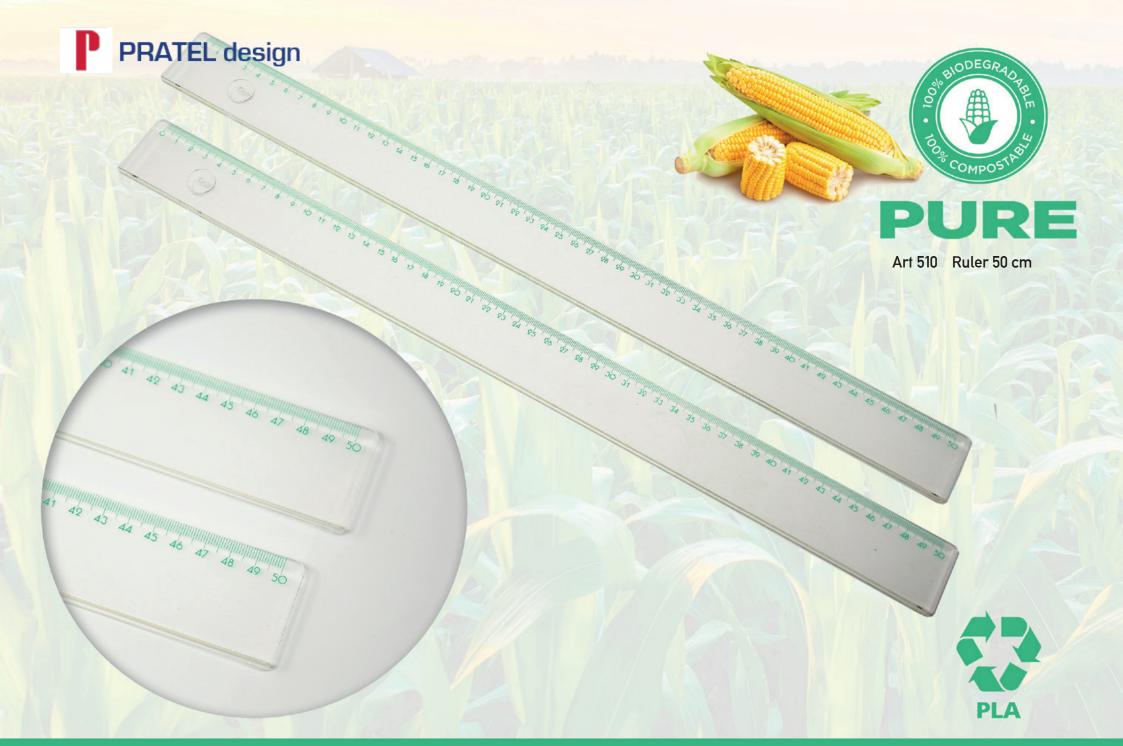

**PURE** 

Bioplastic (PLA) material list Items in PLA single unit bag and box 20 pcs

| Art        | Description                     |
|------------|---------------------------------|
| Art 1014   | Ruler 16 cm                     |
| Art 1020   | Ruler 17 cm                     |
| Art 512    | Ruler 20 cm                     |
| Art 506    | Ruler 30 cm                     |
| Art 510    | Ruler 50 cm                     |
| Art 206    | Protractor cm 10/180°           |
| Art 203    | Protractor cm 12/360°           |
| Art 1015   | Doubledecimeter                 |
| Art 1019   | Tripledecimeter                 |
| Art 215    | Set squares cm 25               |
| Art 216    | Set squares cm 30               |
| Art 220    | Geodreieck cm 16                |
| Art 222    | Geodreieck cm 25                |
| Art 2011   | Drawing set 30 cm (506,215,206) |
| Art 2001/1 | Drawing set 30 cm (506,215,220) |